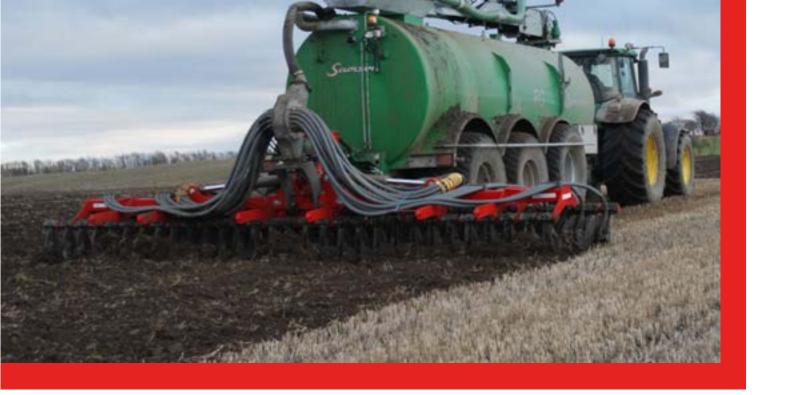

Østeragade 65 9560 Hadsund Telefon 70 70 7639 www.jenslubeck.dk info@jenslubeck.dk

2023

**Proven solutions** – a subsurface injector based on the proven disc harrow, the ARES XL. Thanks to its ability to operate without a roller, it can be aggregated with slurry tankers whose coupling does not have a high lifting capacity.

## Reducing nitrogen loss and eliminating odours

– thanks to a unique way of applying slurry. The dispensers mounted on the front row of discs inject it directly into the furrow formed by the disc. A second row of discs covers it with a layer of soil.

**Can operate without a roller** – which allows connection to slurry tankers with low coupling capacity. No roller means it can be operated in wet conditions.

**Corrosion protection** – thanks to hot-dip galvanisation of the distributors located on the front row of discs.