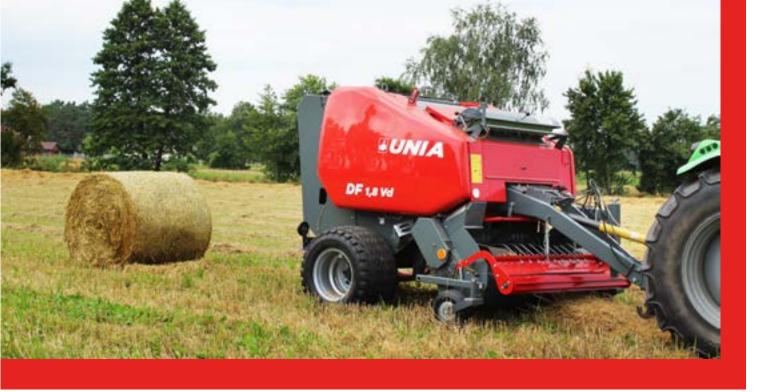

## PROFESSIONALISM IN EVERY FIELD

uniamachines.com

**DF 1,8** FIXED CHAMBER BALER, CHAIN-ROLLER, AND ROLLER

High performance even during long, intensive use – thanks to the design that takes into account the differences in working with specific types of plants. The combination of 8 rollers and chains in the DF 1.8 Vd will take care of the quality of friable and dry material (i.e. straw, hay) and ensure that the bale does not stop. The DF 1.8 Dd model, which is recommended for silage and for obtaining concentrated material, is equipped with 17 rollers and allows fodder to be quickly formed into a highly compacted bale. Two types of tying system – net and string. The netting facilitates high efficiency; by comparison, it takes 2–2.5 turns to wrap a bale of the same diameter with netting and 12 to 14 turns with string, which takes an average of about one minute and about the same amount of time to re-fill the chamber. String, on the other hand, is an easier and cheaper solution.